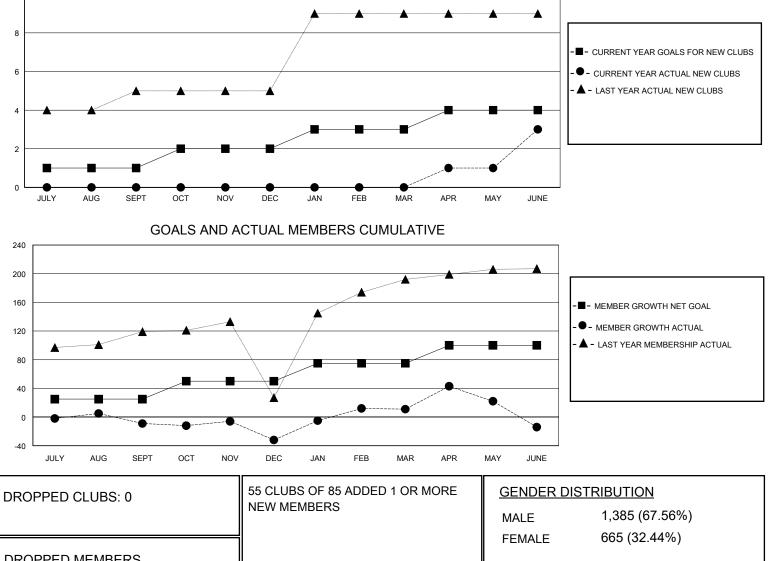

## MONTHLY MEMBERSHIP PROGRESS REPORT

District 404 B1

Results as of: 6/30/2020

| GMT:                  |               | LOC       | ATION NIGERIA |                       |                           |                         | GMT CA                                             |  |
|-----------------------|---------------|-----------|---------------|-----------------------|---------------------------|-------------------------|----------------------------------------------------|--|
| Clubs                 |               |           |               | Members               |                           |                         |                                                    |  |
| RESULTS FOR 2019-2020 |               |           |               | RESULTS FOR 2019-2020 |                           |                         |                                                    |  |
| QUARTER               | NEW CLUB GOAL | NEW CLUBS | DROPPED CLUBS | QUARTER               | MEMBER GROWTH NET<br>GOAL | MEMBER GROWTH<br>ACTUAL | DROPPED<br>MEMBERS ACTUAL<br>(including transfers) |  |
| JULY/AUG/SEPT         | 1             | 0         | 0             | JULY/AUG/SE           | PT 25                     | 33                      | 41                                                 |  |
| OCT/NOV/DEC           | 1             | 0         | 0             | OCT/NOV/DEC           | 25                        | 100                     | 106                                                |  |
| JAN/FEB/MAR           | 1             | 0         | 0             | JAN/FEB/MAR           | 25                        | 91                      | 43                                                 |  |
| APR/MAY/JUNE          | 1             | 3         | 0             | APR/MAY/JUN           | IE 25                     | 155                     | 174                                                |  |
|                       | GOALS         | AND ACTUA | L NEW CLUBS C | UMULATIVE             |                           |                         |                                                    |  |
| 10                    |               |           |               |                       |                           |                         |                                                    |  |